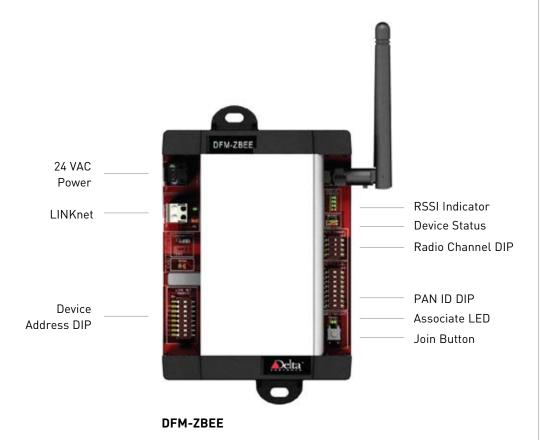

## **Technology**

32-bit processor

## **LED Indicators**

Scan

LINKnet Tx/Rx

Radio RSSI (received signal strength indicator)

Device Status

Associate

## LINKnet Address

Set via DIP switch

## **PAN ID**

Set via DIP switch

# Connectors

Removable screw-type terminal connectors

RP-SMA antenna

# Application

The DFM-ZBEE communicates with up to 8 wireless devices total including eM-RPT repeaters. It receives data such as temperature, humidity and battery condition, and then makes it available via LINKnet. It also identifies signal strength received from a sensor or repeater.

The DFM-ZBEE's compact size allows for mounting in tight spaces and the RP-SMA connector allows for the choice of a default fixed or an optional remote antenna.

# enteliMESH™

# **DFM-ZBEE: Board Diagram**



# Specifications (Continued)

# Wiring

Class 2

#### Power

24 VAC

5 VA

#### **Ambient**

32° to 131°F (0° to 55°C)

10 - 90% RH (non-condensing)

## **Dimensions**

16 x 10 x 4.8 cm (6.3 x 4.0 x 1.9") (excludes antenna)

0.38 lb. (171 g) with housing

## Compliance

CE(ETSI)

IC

FCC, Class B, Part 15

### Listings

UL916

# Ordering

Order the DFM-ZBEE according to the following product number:

| DFM-ZBEE    | Delta Controls Wireless Interface                                             |
|-------------|-------------------------------------------------------------------------------|
| Accessories |                                                                               |
| ANT_2 /GHz  | 2 /GHz remote antenna with magnetic base and 5 ft cable. Allows antenna to be |

ANT-2.4GH