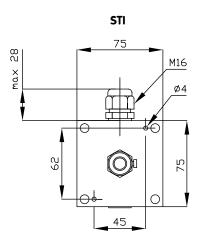

#### **IMMERSION SENSOR STI**

Liquid duct mounted sensor used for temperature liquid sensing inside it.

### DIMENSIONS (mm)

MOUNTING BRACKET DBZ-22 SUPPLIED WITH STC