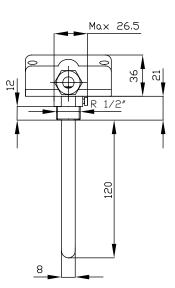

#### **IMMERSION SENSOR STI**

Liquid duct mounted sensor used for temperature liquid sensing inside it.

### DIMENSIONS (mm)

MOUNTING BRACKET DBZ-22 SUPPLIED WITH STC