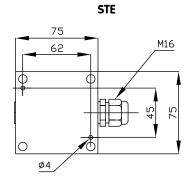

#### **OUTDOOR SENSOR STE**

Wall mounted sensor used for temperature sensing on industrial places or outside.

|                   | XX  | XX |
|-------------------|-----|----|
| TYPE OF USE:      |     |    |
| duct version      | STC |    |
| outdoor version   | STE |    |
| immersion version | STI |    |
| TYPE OF SENSOR:   |     |    |
| NTC10K            |     | 11 |
| NTC100K           |     | 12 |
| NTC1K8            |     | 13 |
| NTC10K3A1         |     | 14 |
| NTC10K4A1         |     | 15 |
| PT100             |     | 21 |
| PT1000            |     | 22 |
| Ni1000            |     | 31 |

| TYPE | MEASURING<br>RANGE<br>°C | COVER         | BASE          | POCKET                  | NOMINAL<br>PRESSURE | PROTECTION |
|------|--------------------------|---------------|---------------|-------------------------|---------------------|------------|
| STI  | -20+120 (²)              | polycarbonate | polycarbonate | copper nickeled (1)     | PN15                | IP65       |
| STC  | -20+80                   | polycarbonate | polycarbonate | stainless steel Aisi316 | PN15                | IP65       |
| STE  | -20+70                   | polycarbonate | polycarbonate | -                       | -                   | IP65       |

### DIMENSIONS (mm)

MOUNTING BRACKET DBZ-22 SUPPLIED WITH STC