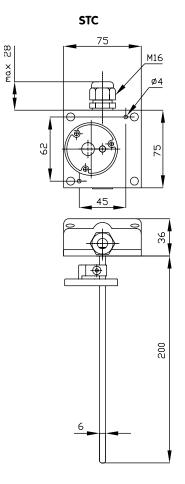

#### AIR DUCT SENSOR STC

Air duct mounted sensor used for temperature air sensing inside it.

### DIMENSIONS (mm)

MOUNTING BRACKET DBZ-22 SUPPLIED WITH STC