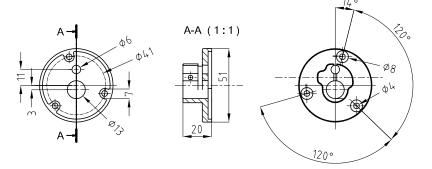

SURING<br>RANGE<br>°C | COVER         | BASE          | POCKET                  | NOMINAL<br>PRESSURE | PROTECTION |
|------|--------------------------|---------------|---------------|-------------------------|---------------------|------------|
| STI  | -20+120 (²)              | polycarbonate | polycarbonate | copper nickeled (1)     | PN15                | IP65       |
| STC  | -20+80                   | polycarbonate | polycarbonate | stainless steel Aisi316 | PN15                | IP65       |
| STE  | -20+70                   | polycarbonate | polycarbonate | -                       | -                   | IP65       |

(1) nipple in brass
(2) 110 °C with NTC 10K



## **TEMPERATURE SENSORS**

# STI, STC, STE

### DIMENSIONS (mm)











MOUNTING BRACKET DBZ-22 SUPPLIED WITH STC