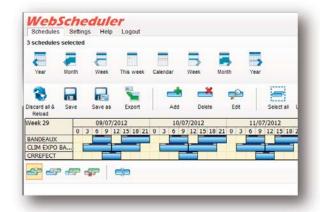

# Integrated planning!

## Web Scheduler 2.0

- Web Graphical interface
- Access time programs out of PcVue context
- Intuitive, user-friendly and respectful of ergonomic principles