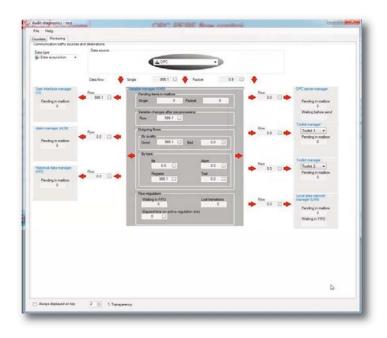

# **Diagnostics Tools**Monitor your applications!

#### **DIAGNOSTIC**

- Flow analysis and system resources
- Graphical presentation
- Integrated in Application Explorer