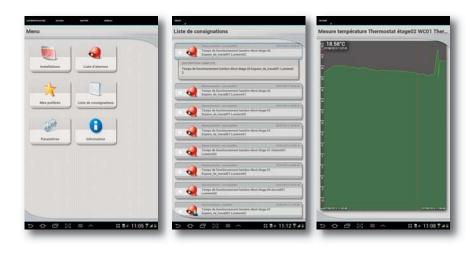

# **Mobility & Distant Access**

## TouchVue - Monitoring your systems from your pocket!

- Provides access to PcVue information without scripting
- Allows you to be notified when alarms occur
- Filter information according to PcVue profiles
- Allows access to different sites