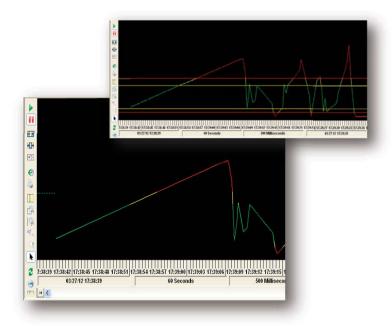

# **Trending**

## **New functionalities**

- Integration of thresholds
- Plotting curves threshold, min, max
- Special colors show exceeded thresholds
- Offset curves in time