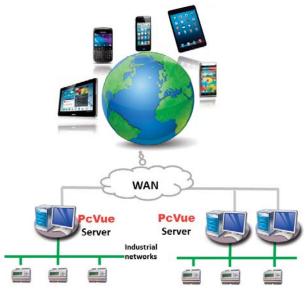

# **Mobility & Distant Access**

## TouchVue - Monitoring your systems from your pocket!

- Provides access to PcVue information without scripting
- Allows you to be notified when alarms occur
- Filter information according to PcVue profiles
- Allows access to different sites