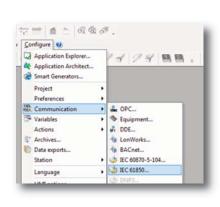

### PROTOCOLS, STANDARD AND NATIVE FEATURES!

- IEC 61850 client
- IEC 104 client
- DNP3 client
- PICS available
- Dynamic Busbar Coloring