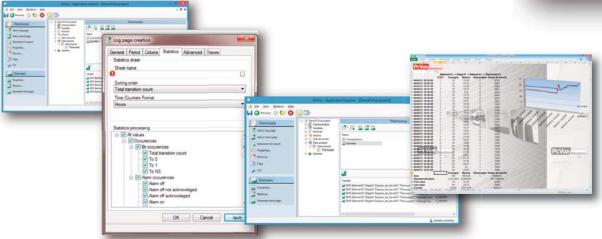

# **Trending**

## **New functionalities**

- Integration of thresholds
- Plotting curves threshold, min, max
- Special colors show exceeded thresholds
- Offset curves in time