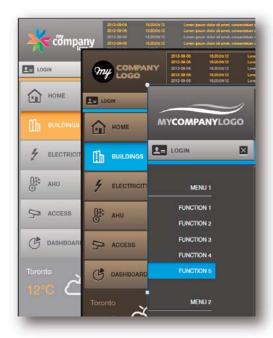

## **New Librairies**

## Ease your development and your maintenance!

#### A MODULAR APPROACH

- Consistent and modular objects
- Customizable modeling of complex objects
- Endless combinations

#### **A BUSINESS APPROACH**

- Objects adapted to different needs
- Libraries of common objects
- Specific business libraries

#### **NEW LIBRARIES**

- More than 4000 pictures in PNG format
- About 900 animated objects
- More than 100 predefined templates containing instantiated variables, alarms, symbols, treatment thresholds ...

#### **NEW LIBRARIES**

- Customizable QuickStart projects
- Different styles and resolutions
- Ready: Views, alarms, curves, historical, user profiles ...